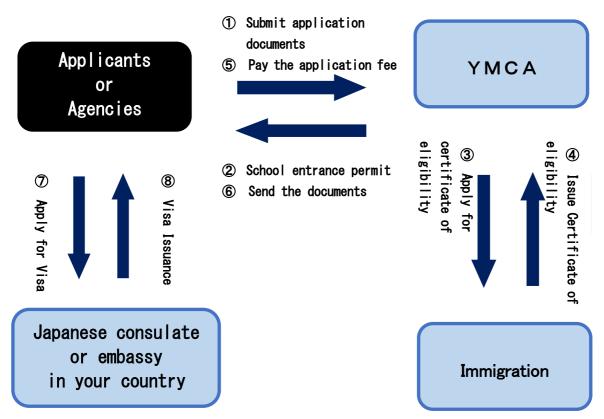

er |
| Autumn Semester (October) | February ~ 15th of May                                   |

 $\bigcirc$ We will stop accepting applications even before the application deadline if applicants reach the fixed number.

## **«HOW TO APPLY»**

 $\diamondsuit$  Go to the YMCA in person

Please make a reservation before bringing your application documents. After you prepare all the necessary documents, please bring them to the reception desk.

%Please understand that if you haven't prepared all the necessary documents, we will not be able to accept them.

#### ♦ Applying Overseas

Please check the procedures of your overseas agency.

There are overseas agencies in various countries (Taiwan, Korea, Thailand, Vietnam, etc.), so please call for details.

## **《FLOW FROM ADMISSION TO ENTRANCE》**





#### ≪IMPORTANT≫

- \* All documents must be prepared and submitted within the 3 months prior to application.
- \* All documents written in languages other than Japanese must have a Japanese translation attached.
- \* As a general rule, applications cannot be returned. (We will return certificates that are only provided to you once)
- \* You may be required to provide additional documents besides the application.
- \* If you have applied for a visa in the past, please let us know.
- \* Providing false information will result in failure to pass the course or the cancellation of your student visa.

#### I. Required for Applicants

#### (1) Admission Application (Designated Form)

•All information without exception must be filled in correctly by applicant.

XYou may use a PC. The applican